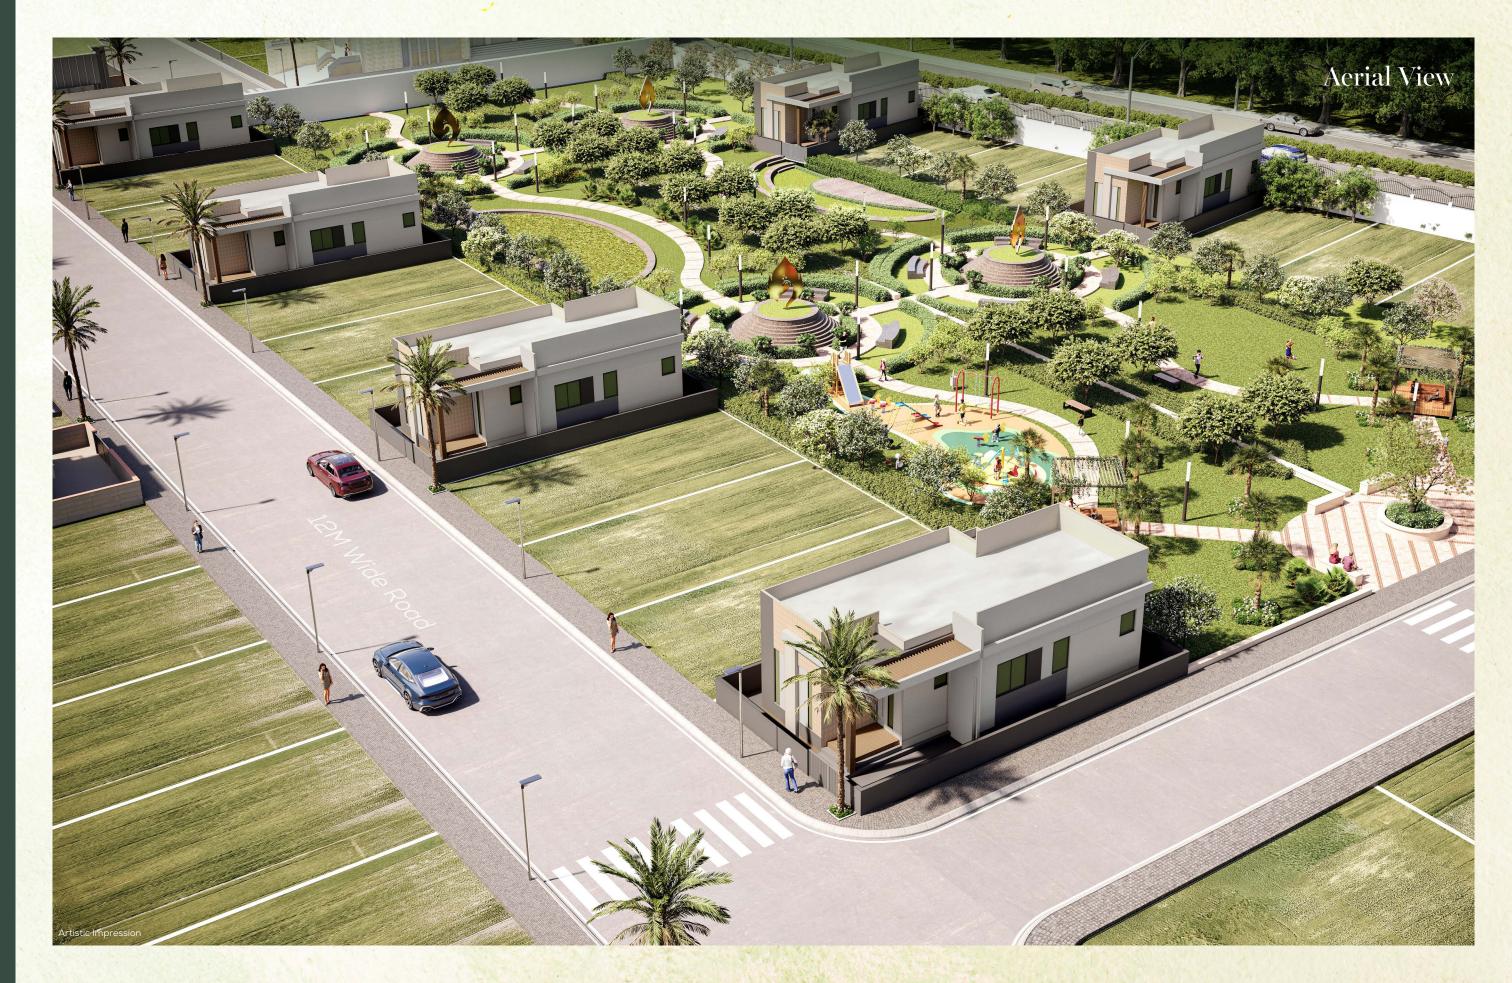

### Masterplanned with Your Future in Mind

The Future

Immerse yourself in tranquility at Suncity Govind Sharnam, a haven spanning 9.5 acres. Offering plots from 117 Sq. mtr to 220 Sq. mtr, each graced with a 12 m wide frontage road, experience a harmonious blend of space and spirituality.