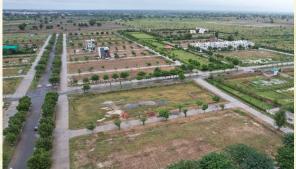

### Masterplanned with Your Future in Mind

The Future

Immerse yourself in tranquility at Suncity Govind Sharnam, a haven spanning 9.5 acres. Offering plots from 117 Sq. mtr to 220 Sq. mtr, each graced with a 12 m wide frontage road, experience a harmonious blend of space and spirituality.