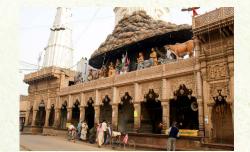

### Wonderful Vrindavan and Mathura

Some of the most regarded temples in the region

Sri Banke Bihari ji Temple

Prem Mandir

Iskcon Temple

Vishram Ghat Mathura

Nestled amidst the timeless legacy of Lord Krishna, Vrindavan beckons both seekers of divinity and

pilgrimage site, attracting devotees from across the globe in their quest for spiritual enlightenment.

Vrindavan's renowned temples, such as Banke Bihari and Prem Mandir, resonate with profound spiritual energy, while a burgeoning wave of technological advancement adds a contemporary allure to this timeless city. Celebrated globally for its vibrant Holi festivities, Vrindavan captivates