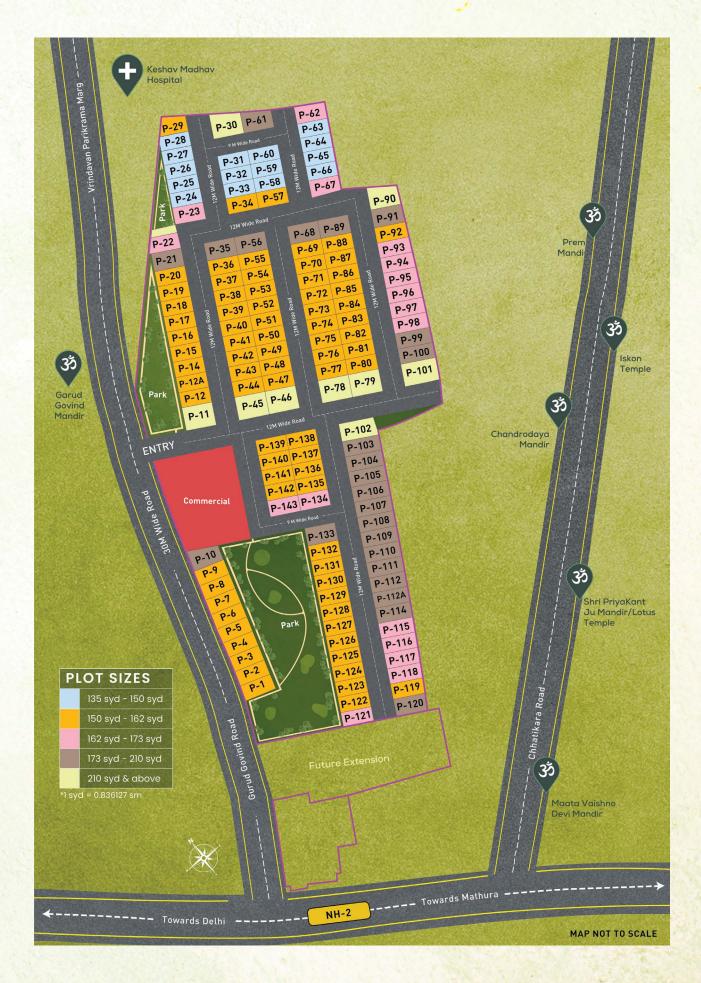

### Masterplanned with Your Future in Mind

The Future

Immerse yourself in tranquility at Suncity Govind Sharnam, a haven spanning 9.5 acres. Offering plots from 117 Sq. mtr to 220 Sq. mtr, each graced with a 12 m wide frontage road, experience a harmonious blend of space and spirituality.