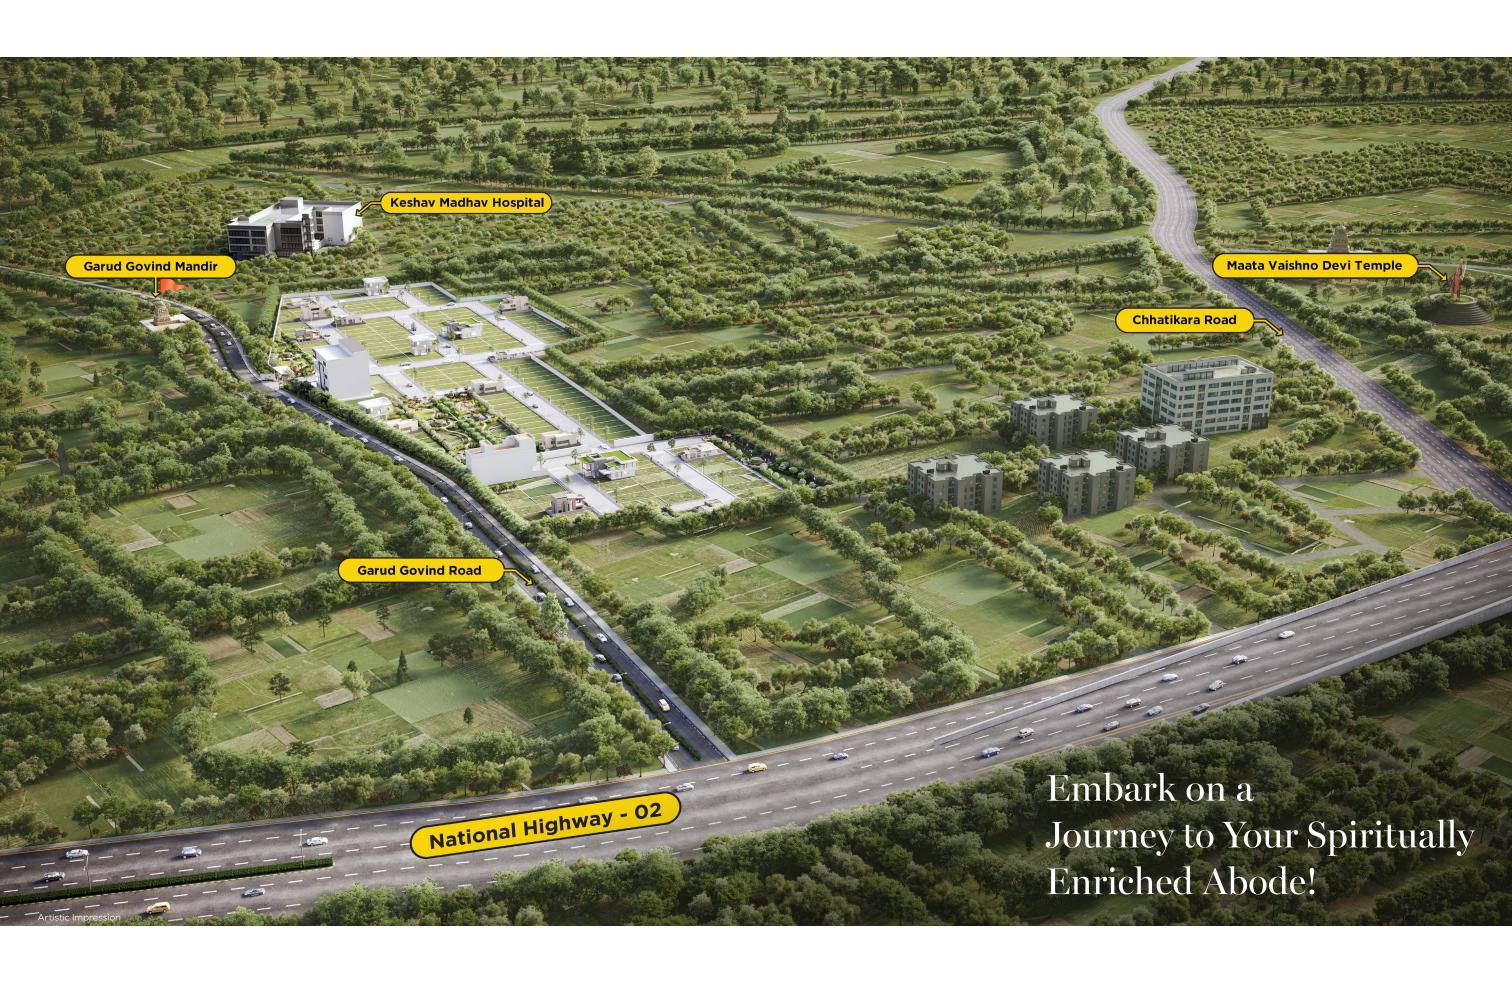

### Masterplanned with Your Future in Mind

The Future

Immerse yourself in tranquility at Suncity Govind Sharnam, a haven spanning 9.5 acres. Offering plots from 117 Sq. mtr to 220 Sq. mtr, each graced with a 12 m wide frontage road, experience a harmonious blend of space and spirituality.