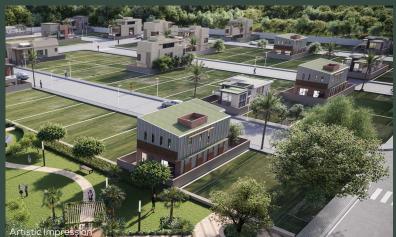

### Masterplanned with Your Future in Mind

The Future

Immerse yourself in tranquility at Suncity Govind Sharnam, a haven spanning 9.5 acres. Offering plots from 117 Sq. mtr to 220 Sq. mtr, each graced with a 12 m wide frontage road, experience a harmonious blend of space and spirituality.