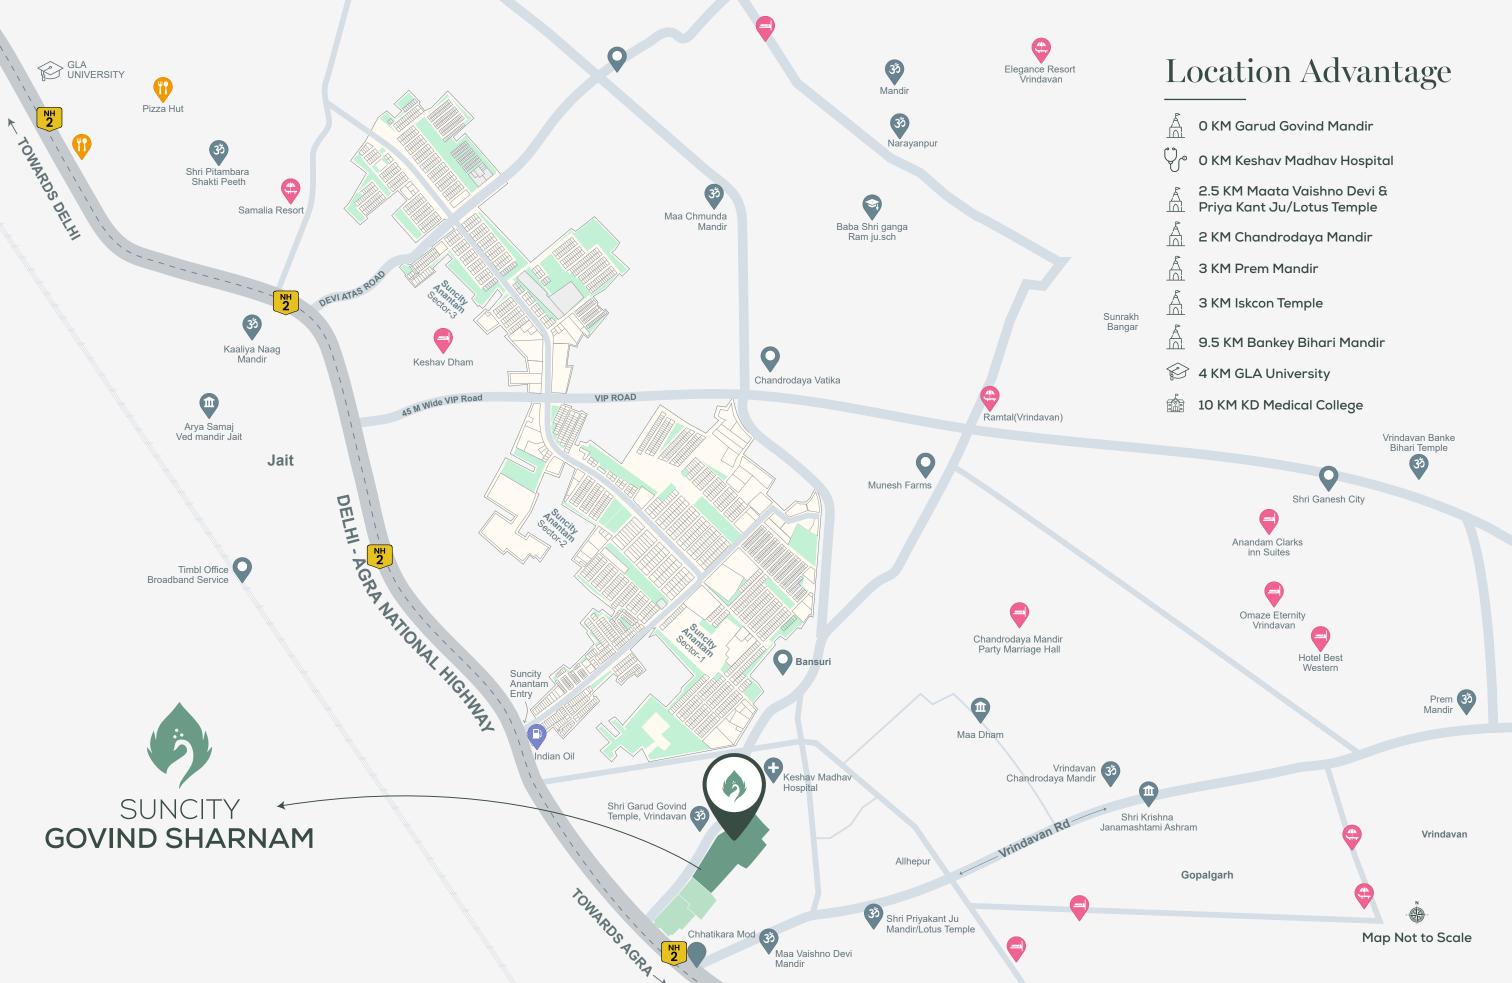

### Masterplanned with Your Future in Mind

The Future

Immerse yourself in tranquility at Suncity Govind Sharnam, a haven spanning 9.5 acres. Offering plots from 117 Sq. mtr to 220 Sq. mtr, each graced with a 12 m wide frontage road, experience a harmonious blend of space and spirituality.