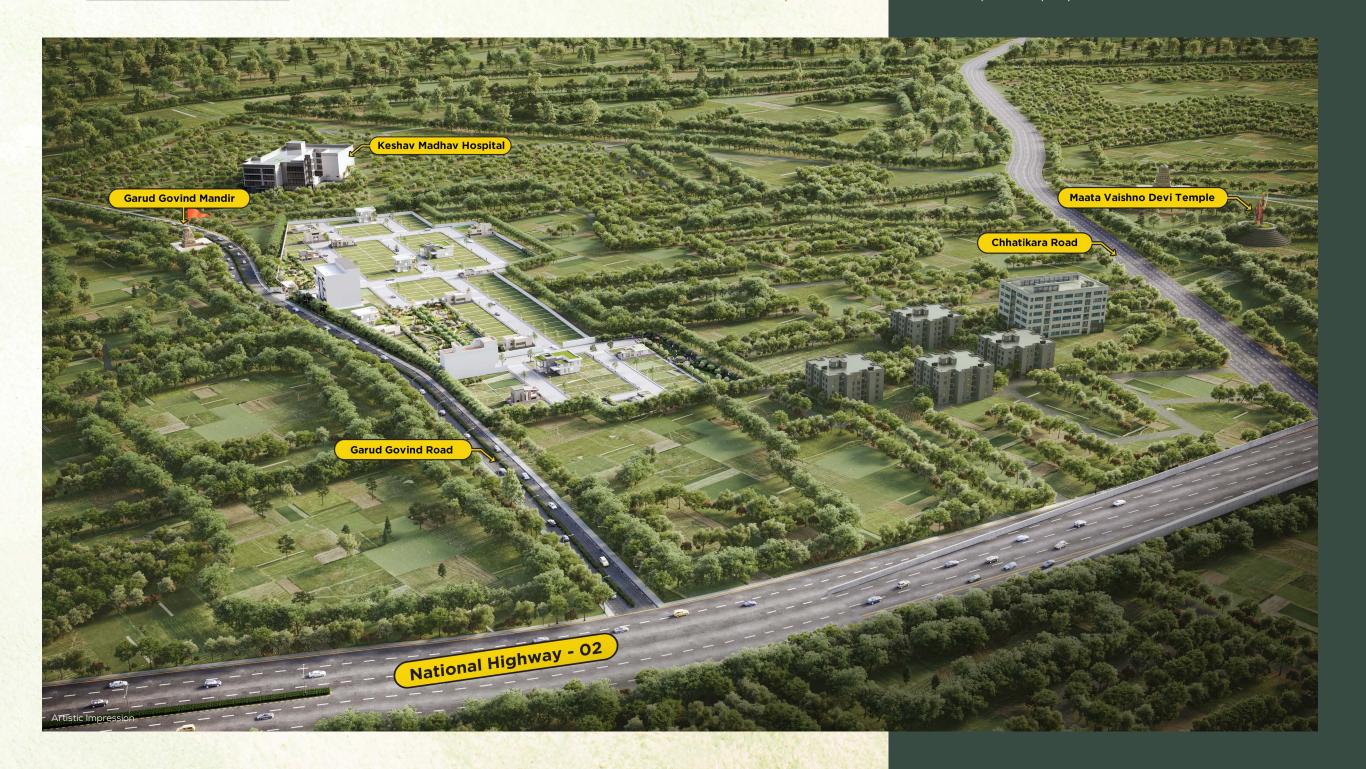

### Masterplanned with Your Future in Mind

The Future

Immerse yourself in tranquility at Suncity Govind Sharnam, a haven spanning 9.5 acres. Offering plots from 117 Sq. mtr to 220 Sq. mtr, each graced with a 12 m wide frontage road, experience a harmonious blend of space and spirituality.